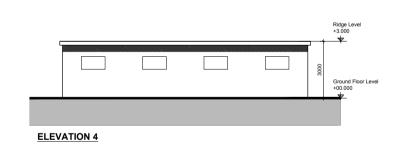

|                                               | PROJECT TITLE:                                                                                              | DATE:     | DRAWN BY:   |
|-----------------------------------------------|-------------------------------------------------------------------------------------------------------------|-----------|-------------|
|                                               | Capdoo, Clane                                                                                               | APRIL 19' | SK          |
|                                               | DRAWING TITLE:                                                                                              | SCALE:    | REVISION:   |
| M C R M                                       | Existing Buildings                                                                                          | 1:200     |             |
| M° CROSSAN O ROURKE MANNING <b>ARCHITECTS</b> |                                                                                                             | JOB NO:   | DRAWING NO: |
|                                               | Albert Place West, Harcourt Lane, Dublin 2, Ireland. Tel: 01-4788700 Fax: 01-4788711 E-Mail: arch@mcorm.com | 16016     | PL83        |