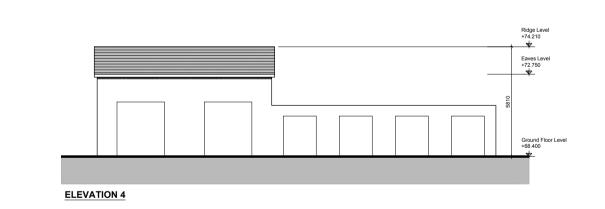

|                                               | PROJECT TITLE:                                                                                              | DATE:     | DRAWN BY:   |
|-----------------------------------------------|-------------------------------------------------------------------------------------------------------------|-----------|-------------|
|                                               | Capdoo, Clane                                                                                               | APRIL 19' | SK          |
|                                               | DRAWING TITLE:                                                                                              | SCALE:    | REVISION:   |
| M C R M                                       | Existing Buildings                                                                                          | 1:200     |             |
| M° CROSSAN O ROURKE MANNING <b>ARCHITECTS</b> |                                                                                                             | JOB NO:   | DRAWING NO: |
|                                               | Albert Place West, Harcourt Lane, Dublin 2, Ireland. Tel: 01-4788700 Fax: 01-4788711 E-Mail: arch@mcorm.com | 16016     | PL83        |