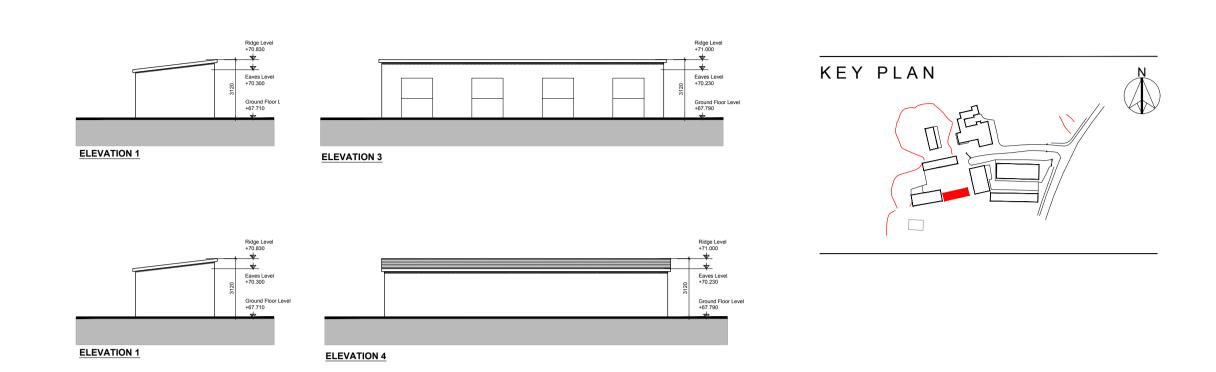

|                                               | PROJECT TITLE:                                                                                              | DATE:     | DRAWN BY:   |
|-----------------------------------------------|-------------------------------------------------------------------------------------------------------------|-----------|-------------|
|                                               | Capdoo, Clane                                                                                               | APRIL 19' | SK          |
|                                               | DRAWING TITLE:                                                                                              | SCALE:    | REVISION:   |
| M C R M                                       | Existing Buildings                                                                                          | 1:200     |             |
| M° CROSSAN O ROURKE MANNING <b>ARCHITECTS</b> |                                                                                                             | JOB NO:   | DRAWING NO: |
|                                               | Albert Place West, Harcourt Lane, Dublin 2, Ireland. Tel: 01-4788700 Fax: 01-4788711 E-Mail: arch@mcorm.com | 16016     | PL83        |