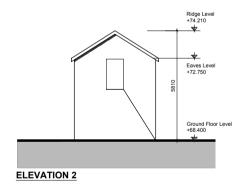

|                                               | PROJECT TITLE:                                                                                              | DATE:     | DRAWN BY:   |
|-----------------------------------------------|-------------------------------------------------------------------------------------------------------------|-----------|-------------|
|                                               | Capdoo, Clane                                                                                               | APRIL 19' | SK          |
|                                               | DRAWING TITLE:                                                                                              | SCALE:    | REVISION:   |
| M C R M                                       | Existing Buildings                                                                                          | 1:200     |             |
| M° CROSSAN O ROURKE MANNING <b>ARCHITECTS</b> |                                                                                                             | JOB NO:   | DRAWING NO: |
|                                               | Albert Place West, Harcourt Lane, Dublin 2, Ireland. Tel: 01-4788700 Fax: 01-4788711 E-Mail: arch@mcorm.com | 16016     | PL83        |